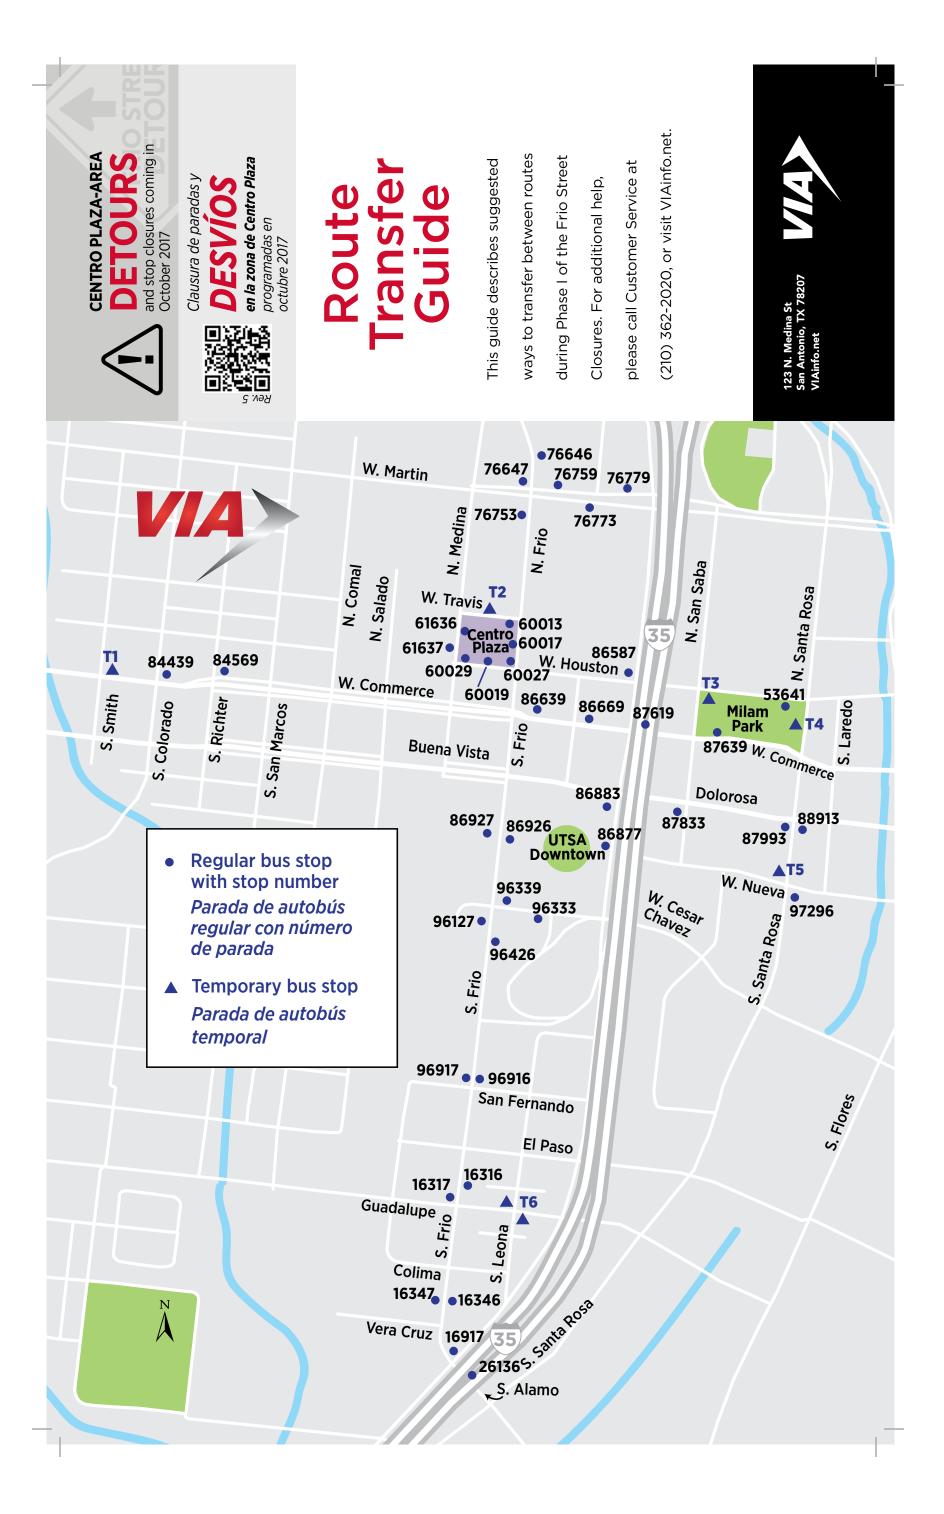

## **Route Transfer Guide** - Phase I Frio Street Closures

| From ROUTE 76 or 79 to ROUTE 282  From ROUTE 17, 25, or 28 to ROUTE 26 From ROUTE 26 to ROUTE 17, 25, or 28 From ROUTE 25 or 301 to ROUTE 28 From ROUTE 17 to ROUTE 282  From ROUTE 46 to ROUTE 26  From ROUTE 62, 75, 79, 89, or 93 to ROUTE 26 From ROUTE 62 or 68 to ROUTE 17 or 25 From ROUTE 68 to ROUTE 28 From ROUTE 75 OR 93 to ROUTE 282  From ROUTE 301 to ROUTE 28 | Exit at Centro Plaza Transfer to ROUTE 25 or 28 Exit at Dolorosa & Santa Rosa Board at BUS STOP 88913  Exit Commerce & Santa Rosa Walk to Dolorosa & Santa Rosa to board at BUS STOP 88913  Exit at Santa Rosa & Nueva Walk to Dolorosa & Santa Rosa to board ROUTE 26 at BUS STOP 88913  Exit and transfer at Dolorosa & Santa Rosa to board at BUS STOP 88913  Exit Houston & Santa Rosa |
|-------------------------------------------------------------------------------------------------------------------------------------------------------------------------------------------------------------------------------------------------------------------------------------------------------------------------------------------------------------------------------|--------------------------------------------------------------------------------------------------------------------------------------------------------------------------------------------------------------------------------------------------------------------------------------------------------------------------------------------------------------------------------------------|
| From ROUTE 26 to ROUTE 17, 25, or 28 From ROUTE 25 or 301 to ROUTE 28 From ROUTE 17 to ROUTE 28  From ROUTE 46 to ROUTE 26  From ROUTE 62, 75, 79, 89, or 93 to ROUTE 26 From ROUTE 62 or 68 to ROUTE 17 or 25 From ROUTE 68 to ROUTE 28 From ROUTE 75 OR 93 to ROUTE 28  From ROUTE 301 to ROUTE 26                                                                          | Walk to Dolorosa & Santa Rosa to board at BUS STOP 88913  Exit at Santa Rosa & Nueva Walk to Dolorosa & Santa Rosa to board ROUTE 26 at BUS STOP 88913  Exit and transfer at Dolorosa & Santa Rosa to board at BUS STOP 88913                                                                                                                                                              |
| From ROUTE 62, 75, 79, 89, or 93 to ROUTE 26 From ROUTE 62 or 68 to ROUTE 17 or 25 From ROUTE 68 to ROUTE 28 From ROUTE 75 OR 93 to ROUTE 28 <sup>2</sup> From ROUTE 301 to ROUTE 26                                                                                                                                                                                          | Walk to Dolorosa & Santa Rosa to board <b>ROUTE 26</b> at <b>BUS STOP 88913</b> Exit and transfer at Dolorosa & Santa Rosa to board at <b>BUS STOP 88913</b>                                                                                                                                                                                                                               |
| From ROUTE 62 or 68 to ROUTE 17 or 25 From ROUTE 68 to ROUTE 28 From ROUTE 75 OR 93 to ROUTE 28 <sup>2</sup> From ROUTE 301 to ROUTE 26                                                                                                                                                                                                                                       | BUS STOP 88913                                                                                                                                                                                                                                                                                                                                                                             |
| V                                                                                                                                                                                                                                                                                                                                                                             | Exit Houston & Santa Rosa                                                                                                                                                                                                                                                                                                                                                                  |
|                                                                                                                                                                                                                                                                                                                                                                               | Walk to Dolorosa & Santa Rosa to board <b>ROUTE 26</b> at <b>BUS STOP 88913</b>                                                                                                                                                                                                                                                                                                            |
| From <b>ROUTE 100</b> to <b>ROUTE 26</b>                                                                                                                                                                                                                                                                                                                                      | Exit and transfer at Market & St. Mary's at <b>BUS STOP 89963</b>                                                                                                                                                                                                                                                                                                                          |
|                                                                                                                                                                                                                                                                                                                                                                               | Exit at Milam Park<br>Transfer to <b>ROUTE 75, 89, 93, or 100</b> to go to Centro Plaza<br>Transfer at Centro Plaza to desired route                                                                                                                                                                                                                                                       |
| From ROUTE 17, 25, 46, or 301 to ROUTE 62 or 68 From ROUTE 26 to ROUTE 46, 62, 75, 79, 89, 93, 100, or 301 From ROUTE 28 to ROUTE 46, 75, 79, or 93 From ROUTE 28 <sup>2</sup> to ROUTE 89, or 100                                                                                                                                                                            | Exit and transfer at Milam Park at <b>BUS STOP 87639</b>                                                                                                                                                                                                                                                                                                                                   |
| From <b>ROUTE 28</b> <sup>1</sup> to <b>ROUTE 3, 17, 20, 25, 62, 66, 76, 100, or 301</b> From <b>ROUTE 3, 17, 20, 66, 75, 76, 79, 93, or 100</b> to <b>ROUTE 28</b> <sup>1</sup>                                                                                                                                                                                              | No change; exit and transfer at Centro Plaza                                                                                                                                                                                                                                                                                                                                               |
|                                                                                                                                                                                                                                                                                                                                                                               | Exit at Milam Park<br>Transfer to <b>ROUTE 75, 89, 93, or 100</b> to go to Centro Plaza<br>Transfer at Centro Plaza to desired route                                                                                                                                                                                                                                                       |
| V                                                                                                                                                                                                                                                                                                                                                                             | Exit at Milam Park<br>Walk to Dolorosa & Santa Rosa to board <b>ROUTE 17</b> at<br><b>BUS STOP 88913</b>                                                                                                                                                                                                                                                                                   |
| V                                                                                                                                                                                                                                                                                                                                                                             | Exit at Milam Park<br>Walk to Dolorosa & Santa Rosa to board <b>ROUTE 25</b> at<br><b>BUS STOP 87993</b>                                                                                                                                                                                                                                                                                   |
| From ROUTE 62 or 68 to ROUTE 46 From ROUTE 68 to ROUTE 79                                                                                                                                                                                                                                                                                                                     | Exit and transfer at Santa Rosa & Nueva at <b>BUS STOP 97296</b>                                                                                                                                                                                                                                                                                                                           |
| V                                                                                                                                                                                                                                                                                                                                                                             | Exit at Santa Rosa & Nueva<br>Walk to Dolorosa & Santa Rosa to board <b>ROUTE 28</b> at<br><b>BUS STOP 88913</b>                                                                                                                                                                                                                                                                           |
| , т<br>Е                                                                                                                                                                                                                                                                                                                                                                      | Exit at Centro Plaza<br>Transfer to <b>ROUTE 25</b><br>Exit at Santa Rosa & Dolorosa to board <b>ROUTE 28</b> at<br><b>BUS STOP 88913</b>                                                                                                                                                                                                                                                  |
|                                                                                                                                                                                                                                                                                                                                                                               | Exit Dolorosa & Santa Rosa<br>Walk to Milam Park and transfer at <b>BUS STOP 87639</b>                                                                                                                                                                                                                                                                                                     |
| V                                                                                                                                                                                                                                                                                                                                                                             | Exit at Dolorosa & Santa Rosa<br>Walk to Milam Park and at <b>BUS STOP 87639</b> transfer to<br><b>ROUTE 75, 89, 93, or 100</b>                                                                                                                                                                                                                                                            |
| E<br>T<br>E<br>V                                                                                                                                                                                                                                                                                                                                                              | Exit at Centro Plaza and transfer to desired route Exit at Centro Plaza Transfer to <b>ROUTE 25, 28 or 100</b> Exit at Buena Vista & Pecos La Trinidad Walk to Pecos La Trinidad & Buena Vista to board at <b>BUS STOP 86877</b>                                                                                                                                                           |
| \ \v                                                                                                                                                                                                                                                                                                                                                                          | Exit Buena Vista & Pecos La Trinidad<br>Walk to Pecos La Trinidad & Buena Vista to board at<br>BUS STOP 86877                                                                                                                                                                                                                                                                              |
| <sup>1</sup> 89/28 pair Indicates the bus turns from <b>ROUTE 89</b> to <b>28</b> or <b>ROUTE 28</b> to <b>8</b>                                                                                                                                                                                                                                                              | 89 when passing through Downtown                                                                                                                                                                                                                                                                                                                                                           |
| $^2$ <b>62/28</b> pair Indicates the bus turns from <b>ROUTE 62</b> to <b>28</b> or <b>ROUTE 28</b> to <b>6</b>                                                                                                                                                                                                                                                               | 62 when passing through Downtown                                                                                                                                                                                                                                                                                                                                                           |