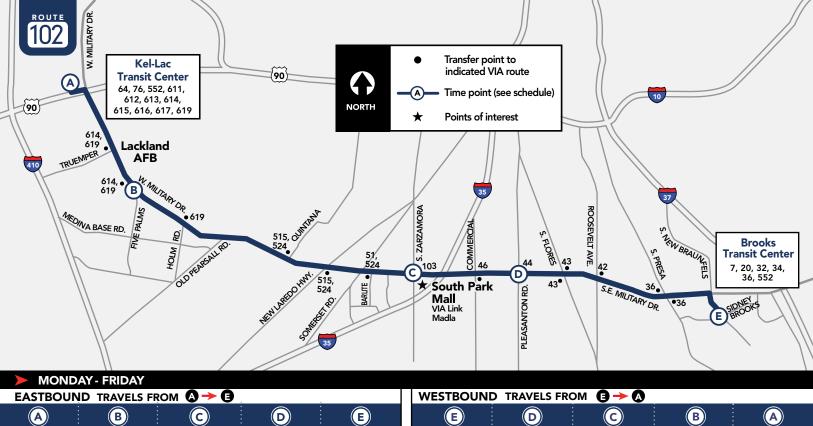

|                              | //                              |                                |                                 |                             |
|------------------------------|---------------------------------|--------------------------------|---------------------------------|-----------------------------|
| MOND                         | AY - FRIDAY                     |                                |                                 |                             |
| EASTBOUN                     | ID TRAVELS FI                   | ом 🛕 → 📵                       |                                 |                             |
| A                            | B                               | C                              | D                               | E                           |
| Kel-Lac<br>Transit<br>Center | Military Dr.<br>&<br>Five Palms | Military Dr.<br>&<br>Zarzamora | Military Dr.<br>&<br>Pleasanton | Brooks<br>Transit<br>Center |
| 414                          | •                               |                                |                                 |                             |
| <b>AM</b><br>FG 4:00         | 4:06                            | 4:19                           | 4:26                            | 4:37                        |
| FG 4:20                      | 4:26                            | 4:39                           | 4:46                            | 4:57                        |
| FG 4:40                      | 4:46                            | 4:59                           | 5:06                            | 5:17                        |
| 5:00                         | 5:06                            | 5:19                           | 5:26                            | 5:37                        |
| 5:22                         | 5:28                            | 5:41                           | 5:48                            | 5:59                        |
| 5:40                         | 5:46                            | 5:59                           | 6:06                            | 6:17                        |
| 6:00<br>6:15                 | 6:06<br>6:21                    | 6:19<br>6:34                   | 6:26<br>6:41                    | 6:37<br>6:52                |
| 6:30                         | 6:36                            | 6:49                           | 6:56                            | 7:07                        |
| FG 6:45                      | 6:51                            | 7:04                           | 7:11                            | 7:23                        |
| 7:00                         | 7:06                            | 7:20                           | 7:27                            | 7:39                        |
| 7:15                         | 7:21                            | 7:35                           | 7:42                            | 7:54                        |
| 7:30                         | 7:36                            | 7:50                           | 7:57                            | 8:09                        |
| 7:45<br>8:00                 | 7:51<br>8:06                    | 8:05<br>8:20                   | 8:12<br>8:27                    | 8:24<br>8:39                |
| 8:15                         | 8:21                            | 8:35                           | 8:42                            | 8:54                        |
| 8:30                         | 8:36                            | 8:50                           | 8:57                            | 9:09                        |
| 8:45                         | 8:51                            | 9:05                           | 9:13                            | 9:26                        |
| 9:00                         | 9:06                            | 9:20                           | 9:28                            | 9:41                        |
| 9:15                         | 9:21                            | 9:35                           | 9:43                            | 9:56                        |
| 9:30<br>9:45                 | 9:36<br>9:51                    | 9:50<br>10:05                  | 9:58<br>10:13                   | 10:11                       |
| 10:00                        | 10:06                           | 10:05                          | 10:13                           | 10:26<br>10:41              |
| 10:15                        | 10:21                           | 10:35                          | 10:43                           | 10:56                       |
| 10:30                        | 10:36                           | 10:50                          | 10:58                           | 11:11                       |
| 10:45                        | 10:51                           | 11:05                          | 11:13                           | 11:26                       |
| 11:00                        | 11:06                           | 11:20                          | 11:28                           | 11:41                       |
| 11:15<br>11:30               | 11:21                           | 11:35<br>11:50                 | 11:43<br>11:58                  | 11:56                       |
| 11:45                        | 11:36<br>11:51                  | 12:05                          | 12:13                           | 12:11<br>12:26              |
| PM                           | , 11.51                         | 12.03                          | 12.13                           | 12.20                       |
| 12:00                        | 12:06                           | 12:20                          | 12:28                           | 12:41                       |
| 12:15                        | 12:21                           | 12:35                          | 12:43                           | 12:56                       |
| 12:30                        | 12:36                           | 12:50                          | 12:58                           | 1:11                        |
| 12:45<br>1:00                | 12:51<br>1:06                   | 1:05<br>1:20                   | 1:13<br>1:28                    | 1:26<br>1:41                |
| 1:15                         | 1:21                            | 1:35                           | 1:43                            | 1:56                        |
| 1:30                         | 1:36                            | 1:50                           | 1:58                            | 2:11                        |
| 1:45                         | 1:51                            | 2:05                           | 2:13                            | 2:26                        |
| 2:00                         | 2:06                            | 2:20                           | 2:28                            | 2:41                        |
| FG 2:15                      | 2:21                            | 2:35                           | 2:43                            | 2:56                        |
| 2:30<br>2:45                 | 2:36<br>2:51                    | 2:50<br>3:05                   | 2:58<br>3:13                    | 3:11<br>3:26                |
| 3:00                         | 3:06                            | 3:20                           | 3:28                            | 3:41                        |
| 3:15                         | 3:21                            | 3:35                           | 3:43                            | 3:56                        |
| 3:30                         | 3:36                            | 3:50                           | 3:58                            | 4:11                        |
| 3:45                         | 3:51                            | 4:05                           | 4:13                            | 4:26                        |
| 4:00<br>4:15                 | 4:06<br>4:21                    | 4:20<br>4:35                   | 4:28<br>4:43                    | 4:41<br>4:56                |
| 4:30                         | 4:36                            | 4:50                           | 4:58                            | 5:11                        |
| 4:45                         | 4:51                            | 5:05                           | 5:13                            | 5:26                        |
| 5:00                         | 5:06                            | 5:20                           | 5:28                            | 5:41                        |
| 5:15                         | 5:21                            | 5:35                           | 5:43                            | TG 5:56                     |
| 5:30                         | 5:36                            | 5:50                           | 5:58                            | 6:11                        |
| 5:45<br>6:00                 | 5:51<br>6:07                    | 6:05<br>6:19                   | 6:13<br>6:27                    | 6:26<br>6:40                |
| 6:20                         | 6:27                            | 6:39                           | 6:47                            | 7:00                        |
| 6:40                         | 6:47                            | 6:59                           | 7:07                            | 7:20                        |
| 7:00                         | 7:07                            | 7:19                           | 7:27                            | 7:40                        |
| 7:20                         | 7:27                            | 7:39                           | 7:47                            | 8:00                        |
| 7:40                         | 7:47                            | 7:59                           | 8:07                            | TG 8:19                     |
| 8:00<br>8:30                 | 8:06<br>8:36                    | 8:18<br>8:48                   | 8:26<br>8:56                    | 8:38<br>9:08                |
| 9:05                         | 9:11                            | 9:23                           | 9:31                            | 9:43                        |
| 9:35                         | 9:41                            | 9:53                           | 10:01                           | 10:12                       |
| 10:05                        | 10:10                           | 10:21                          | 10:28                           | TG 10:39                    |
| 10:35                        | 10:40                           | 10:51                          | 10:58                           | 11:09                       |

| WESTBOUNI                   |                                 |                                |                                 |                              |
|-----------------------------|---------------------------------|--------------------------------|---------------------------------|------------------------------|
| E                           | D                               | C                              | B                               | A                            |
| - t s                       |                                 | ora                            | E E                             | - ۱۰                         |
| Brooks<br>Transit<br>Center | ary & &                         | &<br>&<br>amc                  | &<br>R<br>Pal                   | Kel-Lac<br>Transit<br>Center |
| മ്⊢്                        | Military Dr.<br>&<br>Pleasanton | Military Dr.<br>&<br>Zarzamora | Military Dr.<br>&<br>Five Palms | ⊼⊢ņ                          |
|                             |                                 | _ ``                           |                                 |                              |
| AM                          |                                 |                                |                                 | 4.40                         |
| FG 4:07<br>FG 4:27          | 4:18<br>4:38                    | 4:24<br>4:44                   | 4:37<br>4:57                    | 4:42<br>5:02                 |
| 4:47                        | 4:58                            | 5:04                           | 5:17                            | 5:22                         |
| 5:07                        | 5:18                            | 5:24                           | 5:37                            | 5:42                         |
| 5:27                        | 5:38                            | 5:44                           | 5:57                            | 6:02                         |
| 5:48                        | 5:59<br>6:19                    | 6:05                           | 6:18                            | 6:23                         |
| 6:08<br>6:23                | 6:34                            | 6:25<br>6:40                   | 6:38<br>6:53                    | 6:43<br>6:58                 |
| FG 6:38                     | 6:49                            | 6:55                           | 7:08                            | 7:13                         |
| 6:53                        | 7:04                            | 7:10                           | 7:23                            | 7:28                         |
| 7:08                        | 7:19                            | 7:25                           | 7:38                            | 7:43                         |
| 7:23                        | 7:34                            | 7:40                           | 7:53                            | 7:58                         |
| 7:38<br>7:53                | 7:49<br>8:04                    | 7:55<br>8:10                   | 8:08<br>8:23                    | 8:13<br>8:28                 |
| 8:08                        | 8:19                            | 8:25                           | 8:38                            | 8:43                         |
| 8:23                        | 8:34                            | 8:40                           | 8:53                            | 8:58                         |
| 8:38                        | 8:49                            | 8:55                           | 9:08                            | 9:13                         |
| 8:53                        | 9:04                            | 9:11                           | 9:24                            | 9:29                         |
| 9:08<br>9:23                | 9:21<br>9:36                    | 9:28<br>9:43                   | 9:41<br>9:56                    | 9:46<br>10:01                |
| 9:38                        | 9:51                            | 9:58                           | 10:11                           | 10:16                        |
| 9:53                        | 10:06                           | 10:13                          | 10:26                           | 10:31                        |
| 10:08                       | 10:21                           | 10:28                          | 10:41                           | 10:46                        |
| 10:23                       | 10:36                           | 10:43                          | 10:56                           | 11:01                        |
| 10:38                       | 10:51                           | 10:58                          | 11:11                           | 11:16                        |
| 10:53<br>11:08              | 11:06<br>11:21                  | 11:13<br>11:28                 | 11:26<br>11:41                  | 11:31<br>11:46               |
| 11:23                       | 11:36                           | 11:43                          | 11:56                           | 12:01                        |
| 11:38                       | 11:51                           | 11:58                          | 12:11                           | 12:16                        |
| 11:53                       | 12:06                           | 12:14                          | 12:27                           | 12:32                        |
| <b>PM</b> 12:08             | 12:21                           | 12:29                          | 12:42                           | 12:47                        |
| 12:23                       | 12:36                           | 12:44                          | 12:57                           | 1:02                         |
| 12:38                       | 12:51                           | 12:59                          | 1:12                            | 1:17                         |
| 12:53                       | 1:06                            | 1:14                           | 1:27                            | 1:32                         |
| 1:08                        | 1:21                            | 1:29                           | 1:42                            | 1:47                         |
| 1:23                        | 1:36                            | 1:44                           | 1:57                            | TG 2:02                      |
| 1:38<br>1:53                | 1:51<br>2:06                    | 1:59<br>2:14                   | 2:12<br>2:27                    | 2:17<br>2:32                 |
| 2:08                        | 2:21                            | 2:29                           | 2:42                            | 2:47                         |
| 2:23                        | 2:36                            | 2:44                           | 2:57                            | 3:02                         |
| 2:38                        | 2:51                            | 2:59                           | 3:12                            | 3:17                         |
| 2:53<br>3:08                | 3:06<br>3:21                    | 3:14<br>3:29                   | 3:27<br>3:42                    | 3:32<br>3:47                 |
| 3:23                        | 3:36                            | 3:44                           | 3:57                            | 4:02                         |
| 3:38                        | 3:51                            | 3:59                           | 4:12                            | 4:17                         |
| 3:53                        | 4:06                            | 4:14                           | 4:27                            | 4:32                         |
| 4:08                        | 4:21                            | 4:29                           | 4:42                            | 4:47                         |
| 4:23<br>4:38                | 4:36<br>4:51                    | 4:44<br>4:59                   | 4:57<br>5:12                    | 5:02<br>5:17                 |
| 4:53                        | 5:06                            | 5:14                           | 5:27                            | 5:32                         |
| 5:08                        | 5:21                            | 5:29                           | 5:42                            | 5:47                         |
| 5:23                        | 5:36                            | 5:44                           | 5:57                            | 6:02                         |
| 5:38<br>5:53                | 5:51<br>6:06                    | 5:59<br>6:13                   | 6:12<br>6:26                    | TG 6:17<br>6:31              |
| 6:16                        | 6:29                            | 6:36                           | 6:26<br>6:49                    | 6:54                         |
| 6:33                        | 6:46                            | 6:53                           | 7:06                            | 7:11                         |
| 6:53                        | 7:06                            | 7:13                           | 7:26                            | 7:31                         |
| 7:13                        | 7:26                            | 7:33                           | 7:46                            | 7:51                         |
| 7:33<br>7:53                | 7:46<br>8:06                    | 7:53<br>8:13                   | 8:06<br>8:26                    | 8:11<br>TG 8:31              |
| 8:20                        | 8:33                            | 8:40                           | 8:53                            | 8:58                         |
| 8:50                        | 9:03                            | 9:10                           | 9:23                            | 9:28                         |
| 9:20                        | 9:33                            | 9:40                           | 9:53                            | 9:58                         |
| 9:50                        | 10:03                           | 10:09                          | 10:21                           | 10:26                        |