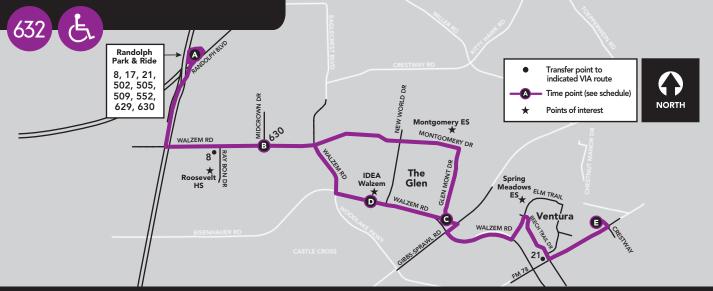

- 1 This trip will continue as Route 630 at Randolph Park & Ride
- 2 This trip will continue as Route 629 at Randolph Park & Ride
- 3 This trip services The Glen and IDEA Walzem

FG & TG - From or to VIA garage at 1021 San Pedro