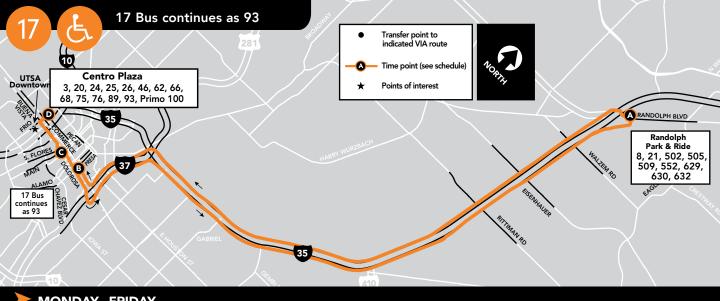

 $\boldsymbol{\lambda}$ 

1 - This trip goes to downtown only.

FG & TG - From or to VIA garage at 1021 San Pedro.

L - Indicates routes that are modified for "lineup". Every night at 10:30 p.m., 11:30 p.m. and 12:30 a.m., buses from many routes line up together down-town to give riders a last chance to transfer before they make final runs and return to the garage.

For lineup, Route 17 is served by Route 214 AUSTIN HWY / RAND. 14-17 LU. Route 214 lines up on E. Pecan St. east side of Navarro St., leaves downtown on Route 14, and returns downtown on Route 17. Refer to VIA's line brochure for details. **PERSONAL TRIP PLANNER:** Plan your own trip online 24 hours a day at VIAinfo.net. You can also get directions by transit at maps.google.com. These online tools are easy to use and will provide step-by-step instructions and a map of your trip.