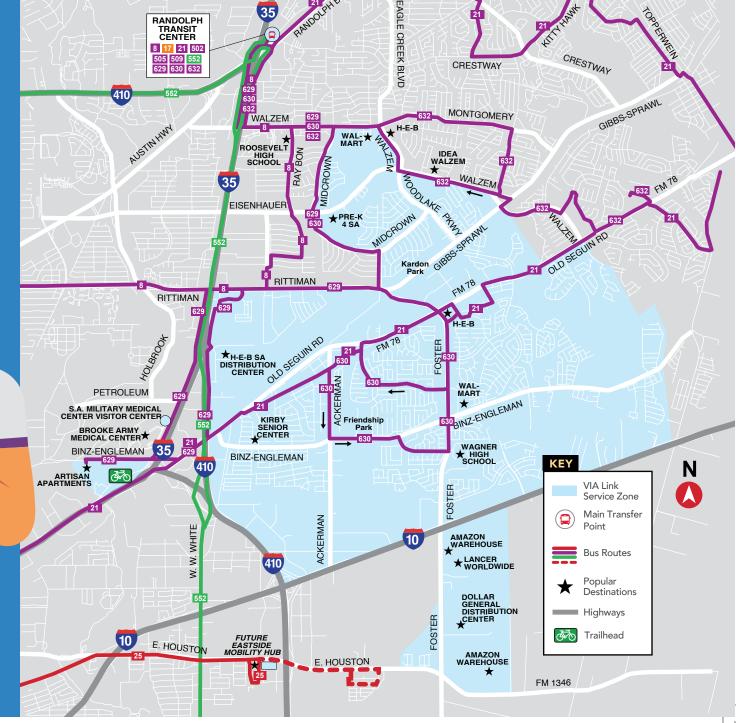

To see all the VIA Link zones and get more information, visit

VIAinfo.net/Link

**VIA LINK RANDOLPH** 

### VIA LINK RANDOLPH ARRIVING OCTOBER 23RD

**OPERATES EVERY DAY - 5:00 a.m. to 10:00 p.m. • \$1.30 per ride**To see all the places VIA Link operates, visit **VIAinfo.net/Link** 