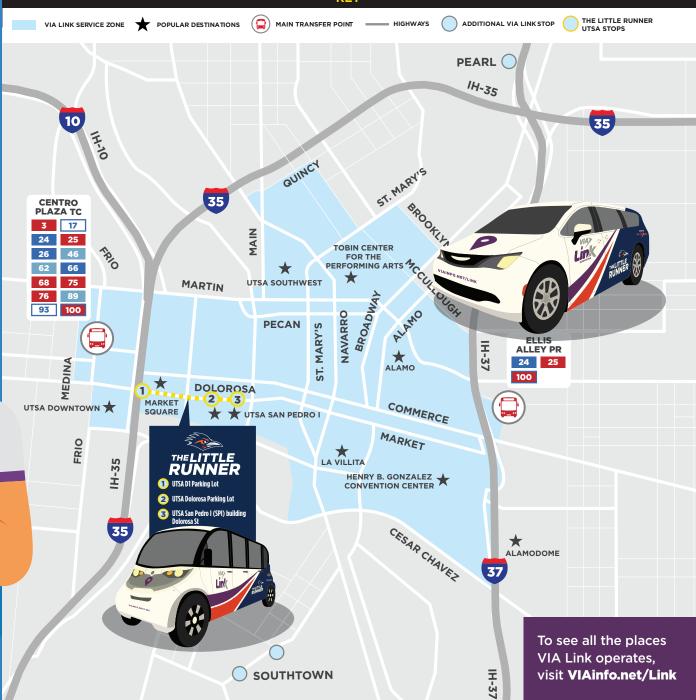

### Link

When transferring to a VIA bus, ask the driver for a FREE transfer.

To see all the VIA Link zones and get more information, visit

## **VIA LINK DOWNTOWN**

**OPERATES EVERY DAY - 7:00 a.m. to 11:00 p.m.** \$1.30 per ride